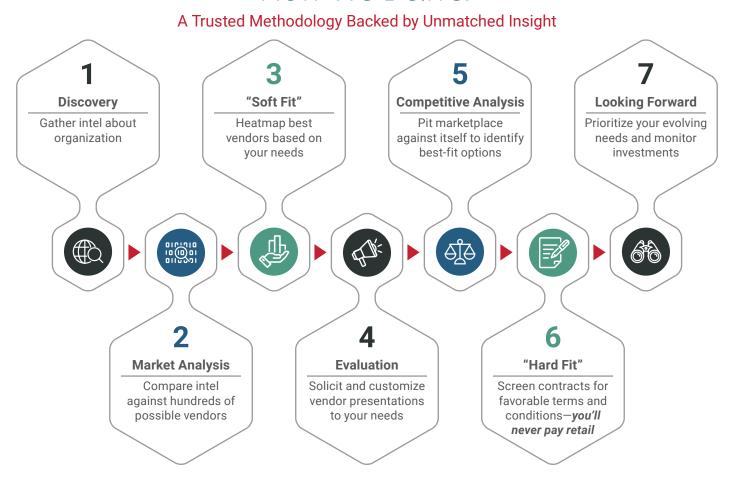

ngineers to your team—at no extra cost. That way, you're always on top of the latest trends and compliance regulations and never have to spend time vetting solutions.

#### Dozens of Solutions, Vetted in Minutes

Your engineers know the cybersecurity space inside and out and can compare dozens of possible providers against your needs, including those ranked by Gartner as the most reputable on the market.

#### **Industry-Best Pricing**

No matter which security solution you choose, we promise you'll get the best rates in the industry. And that's a guarantee.

#### **Unmatched Support**

When we say we support you from start to finish, your dedicated account manager is the only call you have to make throughout the lifecycle of your investment. We'll take it from there.

### How We Deliver



# Receive Your Complimentary Audit

Let us evaluate your current services, and learn how you can save as much as 40% on security. Call us today at (855) 520-4500.